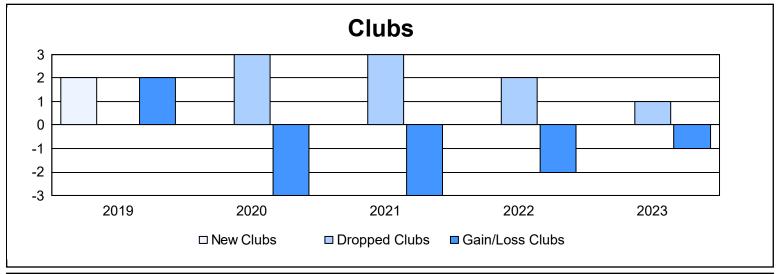

District LD 3 As of June 2023 Cumulative

| Year      | New<br>Clubs | Dropped<br>Clubs | Gain/<br>Loss<br>Clubs | New<br>Members | Charter<br>Members | Reinstate<br>Members | Transfer<br>Members | Total<br>Member<br>Added | Total<br>Members<br>Dropped | Gain/<br>Loss<br>Members |
|-----------|--------------|------------------|------------------------|----------------|--------------------|----------------------|---------------------|--------------------------|-----------------------------|--------------------------|
| 2018-2019 | 2            | 0                | 2                      | 192            | 46                 | 15                   | 3                   | 256                      | 172                         | 84                       |
| 2019-2020 | 0            | 3                | -3                     | 145            | 0                  | 3                    | 9                   | 157                      | 261                         | -104                     |
| 2020-2021 | 0            | 3                | -3                     | 97             | 1                  | 12                   | 2                   | 112                      | 227                         | -115                     |
| 2021-2022 | 0            | 2                | -2                     | 131            | 0                  | 10                   | 7                   | 148                      | 220                         | -72                      |
| 2022-2023 | 0            | 1                | -1                     | 95             | 1                  | 11                   | 4                   | 111                      | 195                         | -84                      |
| Average   | 0            | 2                | -1                     | 132            | 10                 | 10                   | 5                   | 157                      | 215                         | -58                      |